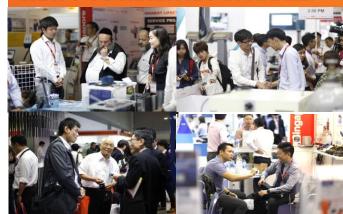

# POSTSHOW REPORT

Vietnam's Only Exhibition on SMT, Testing Technologies, Equipment and Supporting Industries for Electronics Manufacturing – 11th Edition

HO CHI MINH CITY, VIETNAM

Number of Visitors:

18,848

Throughout three show days, the total number of participants are 18,848, which represents a promising sign of progress towards sustainable development of supporting industries in Vietnam. A satisfaction has been seen among exhibitors who achieved the goals in gaining brand awareness and increasing sales lead, as well as visitors who met their right technologies and solutions and equipped themselves with new know-hows through thought-provoking seminars that helped pave the way for new business possibilities.