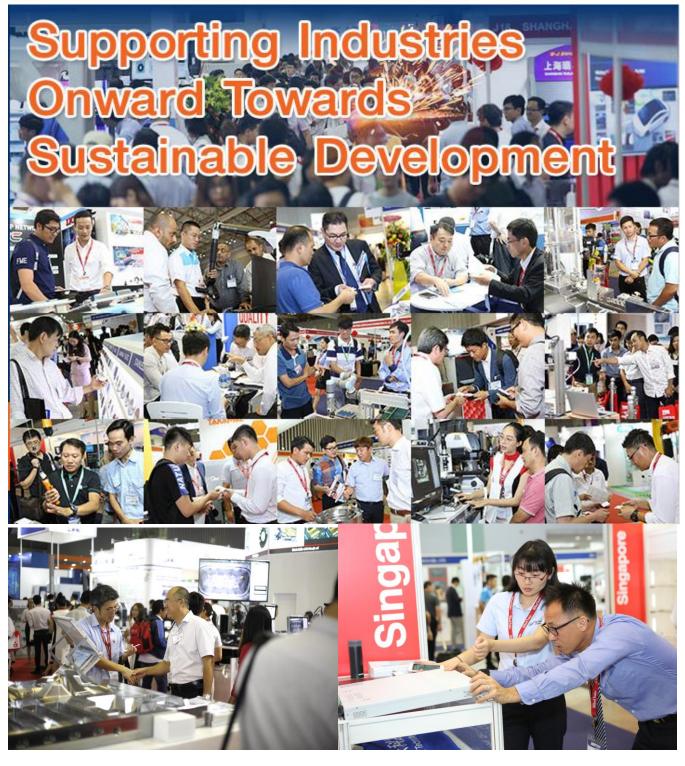

Throughout three show days, the total number of participants are 18,848, which represents a promising sign of progress towards sustainable development of supporting industries in Vietnam. A satisfaction has been seen among exhibitors who achieved the goals in gaining brand awareness and increasing sales lead, as well as visitors who met their right technologies and solutions and equipped themselves with new know-hows through thought-provoking seminars that helped pave the way for new business possibilities.