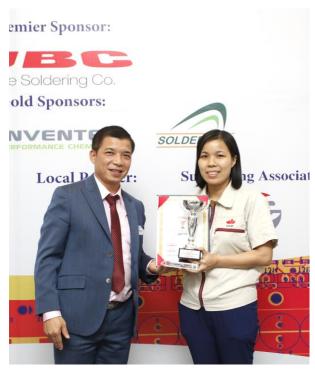

# Hand Soldering Competition

The arena of well-known Hand Soldering Competition was hold at NEPCON Vietnam throughout 3 show days. Co-hosted by IPC, witness the much-awaited competition and find out who has the best hand soldering skill and get to the top.

The winner of Hand Soldering Competition is Mr. Lê Văn Linh from Spartan Vietnam. He delivered the true craftsmanship and was awarded with one Solder Station from JBC and also gets the chance to compete at the IPC World Championship at IPC APEX EXPO 2019, San Diego, CA, USA in January 29 - 31, 2019.