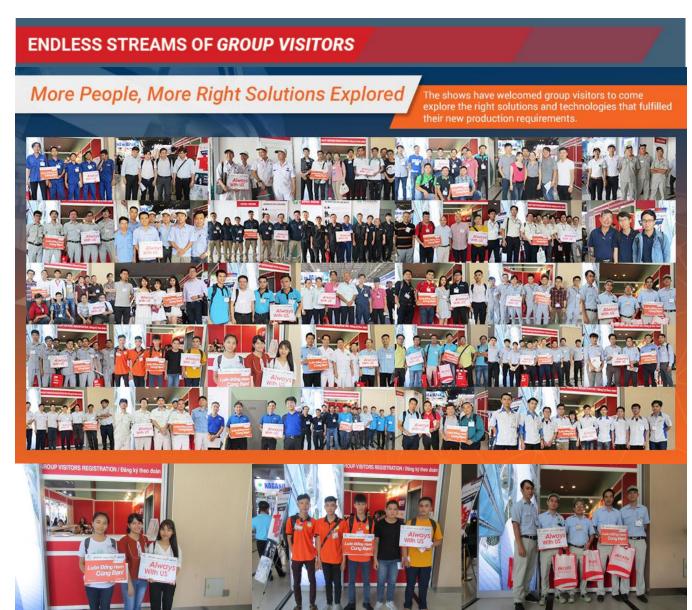

# **461** Group Visitors increased 68% from 2017

461 Group Visitors from Vietnam and overseas were excited to join the event. Throughout three days, METALEX Vietnam welcomed group visitors from diverse industrial sectors eager to discover the right machine tools, the right metalworking solutions, the right connections and the right knowledge to upgrade their business capacities. From presidents to chief engineers leading the group, these attendants are eager to see what innovative solutions and metalworking technologies are waiting at **NEPCON Vietnam.** 