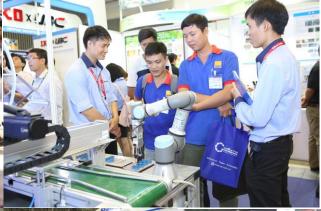

## "Robot X HCMC"

Vietnam's International Exhibition on Machine Tools and Metalworking Solutions for Production Upgrade, "ROBOT X HCMC" will magnetize industrialists in one of the most exciting industrial landscapes in Vietnam with unseen capabilities of industrial robots and solutions from international providers.