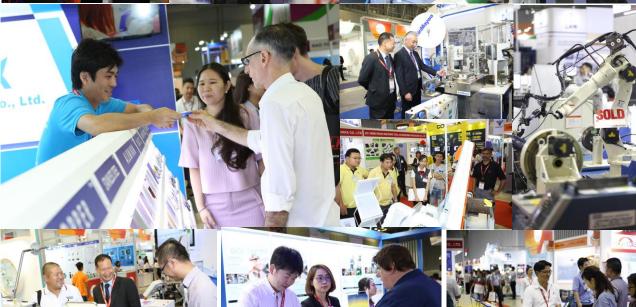

# POSTSHOW REPORT

Vietnam's Only Exhibition on SMT, Testing Technologies, Equipment and Supporting Industries for Electronics Manufacturing – 11th Edition

HO CHI MINH CITY, VIETNAM

Number of Visitors:

18,848

"NEPCON Vietnam 2018 - NEV18" Show Name:

> Vietnam's Only Exhibition on SMT, Testing Technologies, Equipment and Supporting Industries for Electronics Manufacturing – 11<sup>th</sup> edition

Throughout three show days, the total number of participants are 18,848, which represents a promising sign of progress towards sustainable development of supporting industries in Vietnam. A satisfaction has been seen among exhibitors who achieved the goals in gaining brand awareness and increasing sales lead, as well as visitors who met their right technologies and solutions and equipped themselves with new know-hows through thought-provoking seminars that helped pave the way for new business possibilities.