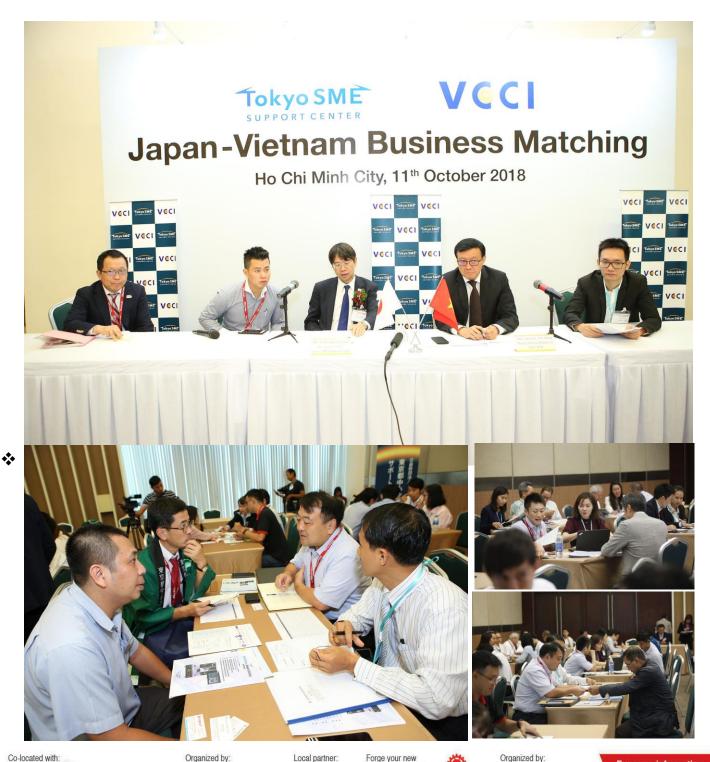

# \* Tokyo SME Business Matching

Tokyo SME Business Matching Event is organized for Vietnamese suppliers to network with Japanese buyers. This was a fast track to achieve win-win & long-term business relationships with right business partners.

The session was held on 11 October 2018 from 9:00 - 17:00 at conference room of SECC, Ho Chi Minh City

09.00 - 17.00 hrs. Saigon Exhibition & Convention Center HO CHI MINH CITY, VIETNAM